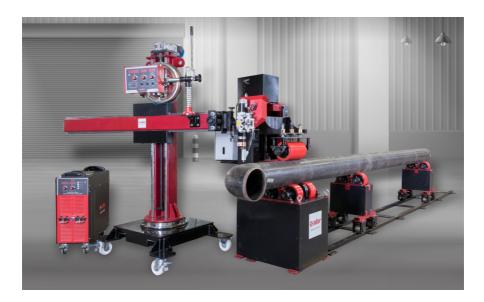

## PRESS DOWN ROTATOR

#### **Key Attributes**

- Large capacity for various pipe connections: Pipe to Pipe, Pipe to Elbow, Pipe to T Joint, and eccentric connections not possible on standard rotators.
- · Adjustable rotation speed for different pipe sizes.
- · Quick and precise centering of pipe between rollers.
- · Flexible pipe handling.
- · Suitable for pipes with elbows, flanges, nozzles, etc.
- · Common line height: Standard 800 mm, customizable.
- · Standard PU wheels, optional steel knurled wheels.
- · Rotation speed controlled by VFD (Variable Frequency Drive).
- Remote pendant with start/stop, up/down, speed control, emergency stop, and 5-meter cable.
- · Optional: Footswitch output connection.
- · Optional tilting feature.

#### **Technical Specifications**

| Model                                          | PDR 3-10                                                  | PDR 8-16                 | PDR 8-32                                        |
|------------------------------------------------|-----------------------------------------------------------|--------------------------|-------------------------------------------------|
| Pipe Capacity                                  | 3" to 10"(75 – 250 mm)                                    | 8" to 16" (200 – 400 mm) | 8" to 32" (200 – 800 mm)                        |
| Rotating Capacity                              | 2200 lbs (1 Ton)                                          | 4400 lbs (2 Tons)        | 11000 lbs (5 Tons)                              |
| Driven Rollers                                 | 2                                                         | 2                        | 2                                               |
| Press Down Idler Rollers                       | 1                                                         | 2                        | 2                                               |
| Drive Roller Distance<br>adjustment            | Fixed                                                     | Fixed                    | Through manual<br>leadscrew and common<br>shaft |
| Maximum Length of<br>Pipe with support rollers | 6m                                                        | 6m                       | 6m                                              |
| Roller Height from<br>Ground                   | 750 mm                                                    | 750 mm                   | 750 mm                                          |
| Vertical Adjustment,<br>Motorised, speed       | 500 mm/min                                                | 500 mm/min               | 500 mm/min                                      |
| Vertical Adjustment stroke, Motorised          | 400 mm (16")                                              | 600 mm (24")             | 1000 mm (40")                                   |
| Vertical Adjustment,<br>Fine, Manual           | 100 mm (4")                                               | 100 mm (4")              | 100 mm (4")                                     |
| Surface Speed                                  | 4 to 40 IPM (100 to 1000 mm/min)                          |                          |                                                 |
| Idler Support Rollers                          | On Rails (Rails on request)                               |                          |                                                 |
| Power supply                                   | 3 Phase, 400 V, 50/60 Hz. Input power cable not included. |                          |                                                 |