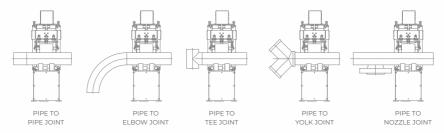

#### **Key Attributes**

- Large capacity for various pipe connections: Pipe to Pipe, Pipe to Elbow, Pipe to T Joint, and eccentric connections not possible on standard rotators.
- · Adjustable rotation speed for different pipe sizes.
- · Quick and precise centering of pipe between rollers.
- · Flexible pipe handling.
- · Suitable for pipes with elbows, flanges, nozzles, etc.
- · Common line height: Standard 800 mm, customizable.
- · Standard PU wheels, optional steel knurled wheels.
- · Rotation speed controlled by VFD (Variable Frequency Drive).
- Remote pendant with start/stop, up/down, speed control, emergency stop, and 5-meter cable.
- · Optional: Footswitch output connection.
- · Optional tilting feature.

### **Applications**